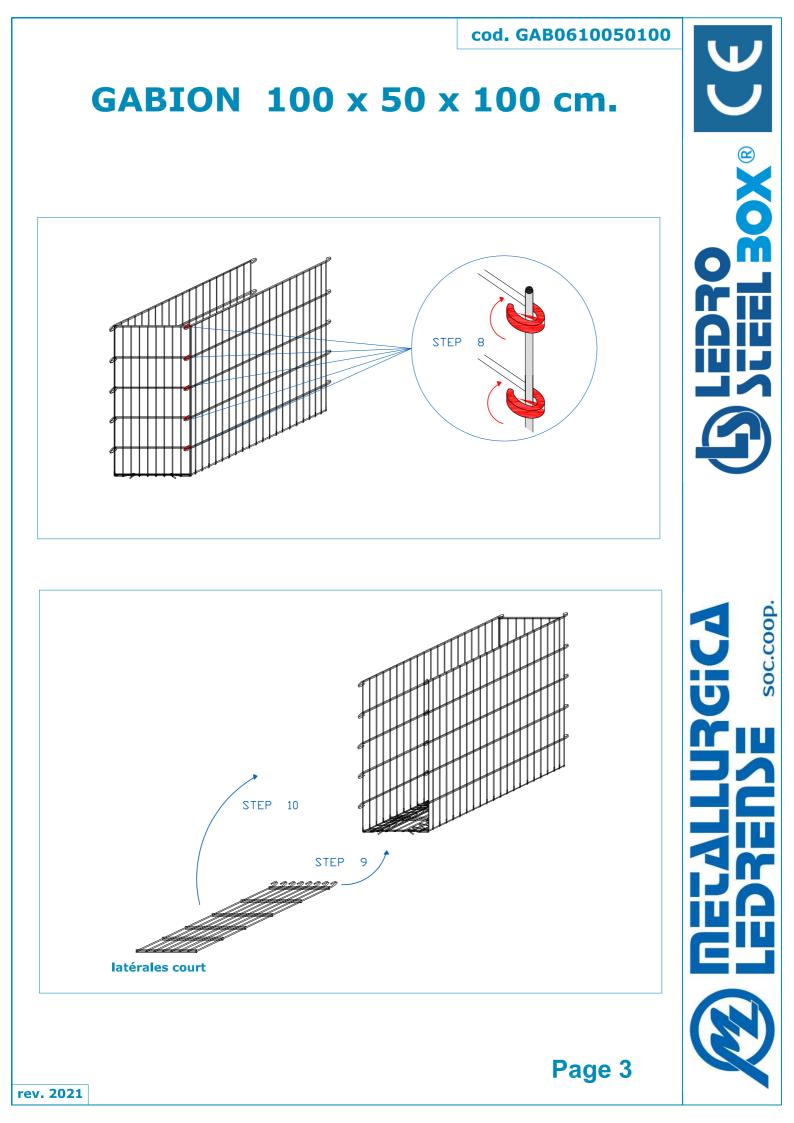

soc.coop.

### GABION 100 x 50 x 50 cm.

fil zinc aluminium Ø 6 mm - maille 200 x 50 mm







rev. 2021



#### GABION 100 x 50 x 100 cm.

fil zinc aluminium Ø 6 mm - maille 200 x 50 mm



### GABION 100 x 50 x 100 cm.





soc.coop. Ù











### GABION 100 x 50 x 100 cm.







soc.coop.

### GABION 100 x 100 x 100 cm.

fil zinc aluminium Ø 6 mm - maille 200 x 50 mm







# GABION 100 x 100 x 100 cm.

cod. GAB06100100100







soc.coop.

### GABION 100 x 75 x 50 cm

fil zinc aluminium Ø 6 mm - maille 200 x 50 mm









soc.coop.

### GABION 100 x 75 x 100 cm

fil zinc aluminium Ø 6 mm - maille 200 x 50 mm







# GABION 100 x 75 x 100 cm













soc.coop.

#### GABION 100 x 100 x 50 cm.

fil zinc aluminium Ø 6 mm - maille 200 x 50 mm





# GABION 100 x 100 x 50 cm.



rev. 2021