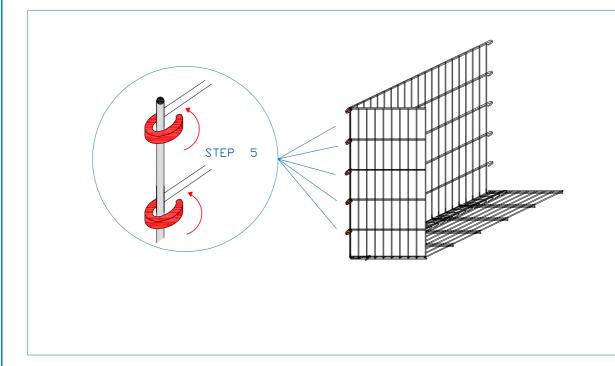

soc.coop.

### GABION 100 x 50 x 50 cm.

fil zinc aluminium Ø 6 mm - maille 200 x 50 mm







rev. 2021



#### GABION 100 x 50 x 100 cm.

fil zinc aluminium Ø 6 mm - maille 200 x 50 mm



### GABION 100 x 50 x 100 cm.





soc.coop. Ù











### GABION 100 x 50 x 100 cm.







soc.coop.

### GABION 100 x 100 x 100 cm.

fil zinc aluminium Ø 6 mm - maille 200 x 50 mm







# GABION 100 x 100 x 100 cm.

cod. GAB06100100100







soc.coop.

### GABION 100 x 75 x 50 cm

fil zinc aluminium Ø 6 mm - maille 200 x 50 mm









soc.coop.

### GABION 100 x 75 x 100 cm

fil zinc aluminium Ø 6 mm - maille 200 x 50 mm







# GABION 100 x 75 x 100 cm













soc.coop.

#### GABION 100 x 100 x 50 cm.

fil zinc aluminium Ø 6 mm - maille 200 x 50 mm





# GABION 100 x 100 x 50 cm.



rev. 2021