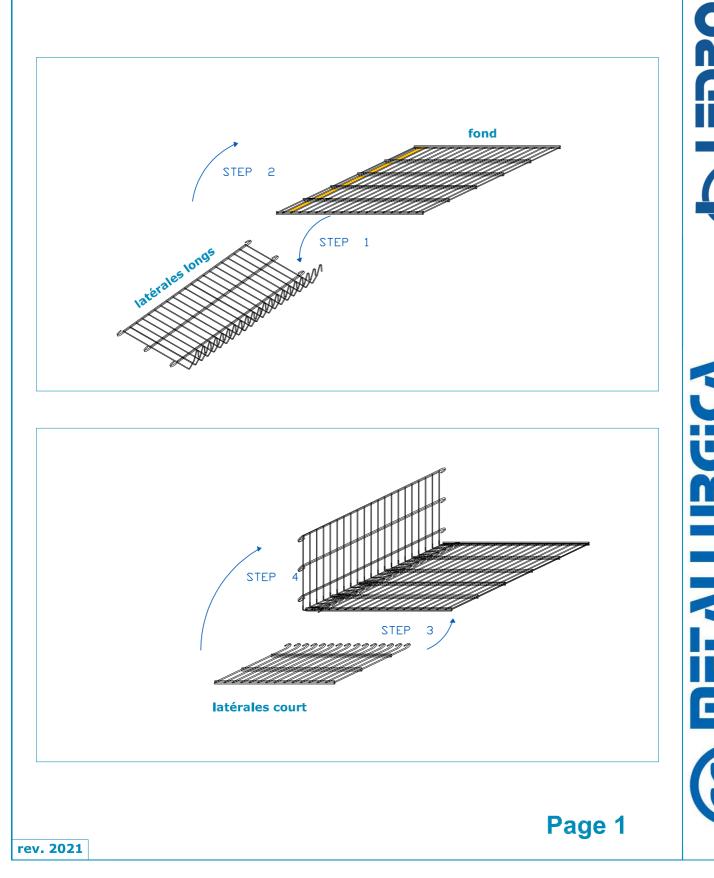

### GABION 100 x 75 x 100 cm

fil zinc aluminium Ø 6 mm - maille 200 x 50 mm

# GABION 100 x 75 x 100 cm

soc.coop.