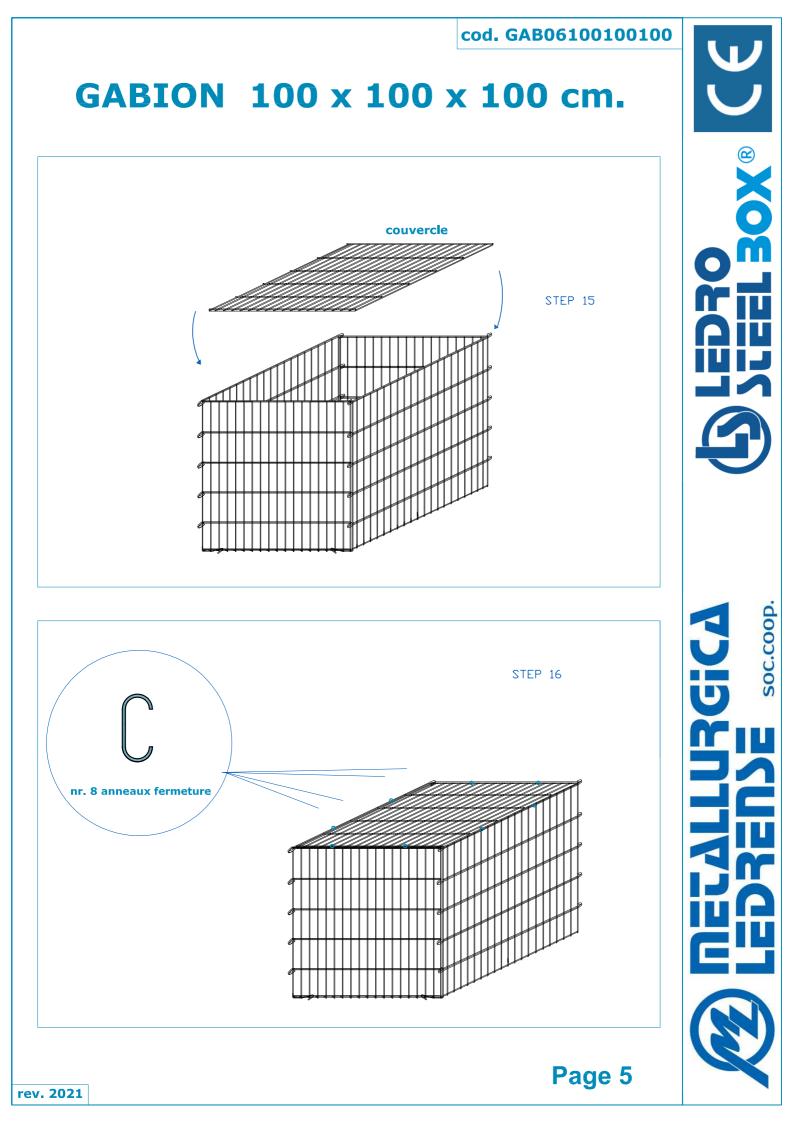

soc.coop.

### GABION 100 x 50 x 50 cm.

fil zinc aluminium Ø 6 mm - maille 200 x 50 mm







rev. 2021



#### GABION 100 x 50 x 100 cm.

fil zinc aluminium Ø 6 mm - maille 200 x 50 mm



### GABION 100 x 50 x 100 cm.





soc.coop. Ù











### GABION 100 x 50 x 100 cm.







soc.coop.

### GABION 100 x 100 x 100 cm.

fil zinc aluminium Ø 6 mm - maille 200 x 50 mm







# GABION 100 x 100 x 100 cm.

cod. GAB06100100100







soc.coop.

### GABION 100 x 75 x 50 cm

fil zinc aluminium Ø 6 mm - maille 200 x 50 mm









soc.coop.

### GABION 100 x 75 x 100 cm

fil zinc aluminium Ø 6 mm - maille 200 x 50 mm







# GABION 100 x 75 x 100 cm













soc.coop.

#### GABION 100 x 100 x 50 cm.

fil zinc aluminium Ø 6 mm - maille 200 x 50 mm





# GABION 100 x 100 x 50 cm.



rev. 2021