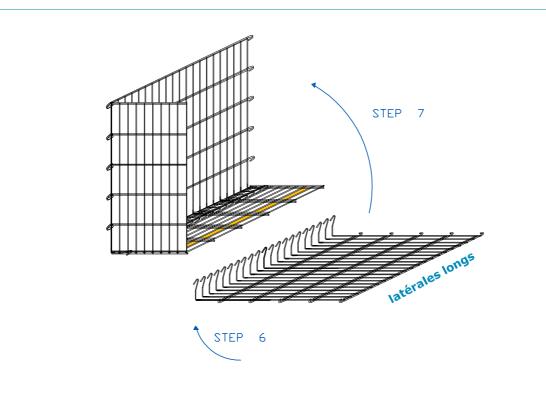

soc.coop.

### GABION 100 x 50 x 50 cm.

fil zinc aluminium Ø 6 mm - maille 200 x 50 mm







rev. 2021



#### GABION 100 x 50 x 100 cm.

fil zinc aluminium Ø 6 mm - maille 200 x 50 mm



### GABION 100 x 50 x 100 cm.





soc.coop. Ù











### GABION 100 x 50 x 100 cm.







soc.coop.

### GABION 100 x 100 x 100 cm.

fil zinc aluminium Ø 6 mm - maille 200 x 50 mm







# GABION 100 x 100 x 100 cm.

cod. GAB06100100100







soc.coop.

### GABION 100 x 75 x 50 cm

fil zinc aluminium Ø 6 mm - maille 200 x 50 mm









soc.coop.

### GABION 100 x 75 x 100 cm

fil zinc aluminium Ø 6 mm - maille 200 x 50 mm







# GABION 100 x 75 x 100 cm













soc.coop.

#### GABION 100 x 100 x 50 cm.

fil zinc aluminium Ø 6 mm - maille 200 x 50 mm





# GABION 100 x 100 x 50 cm.



rev. 2021