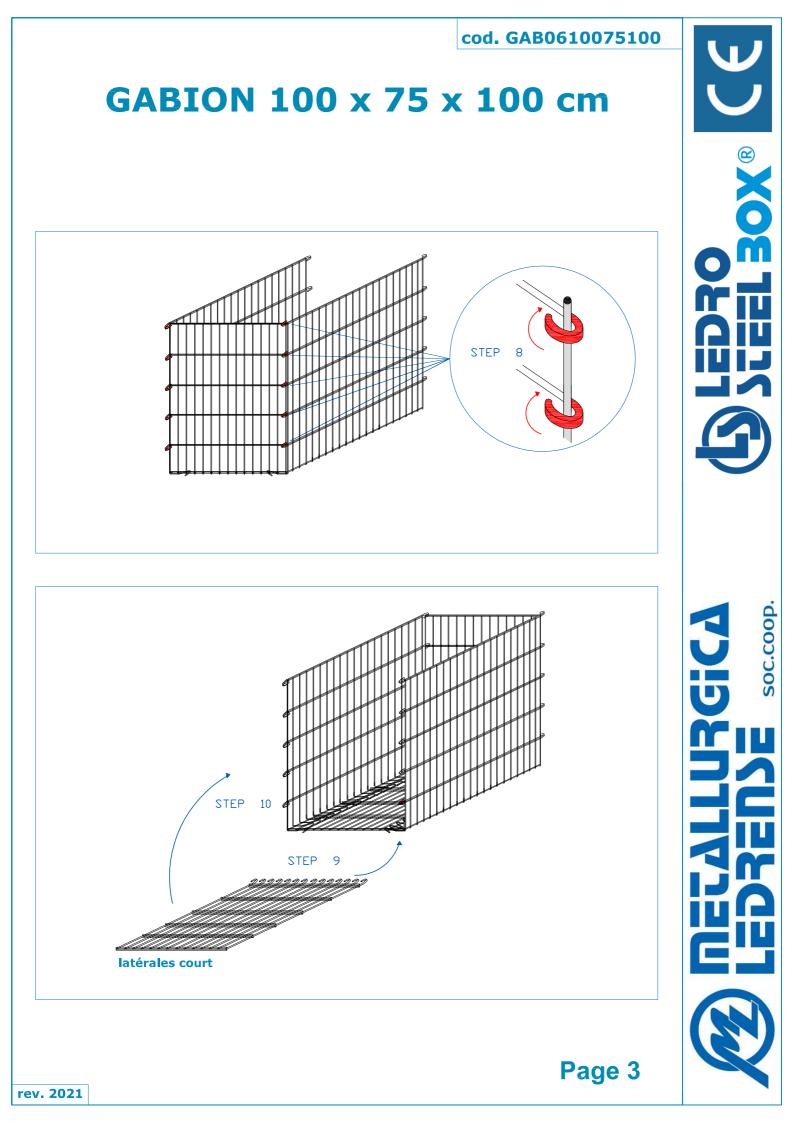

### GABION 100 x 75 x 100 cm

fil zinc aluminium Ø 6 mm - maille 200 x 50 mm

# GABION 100 x 75 x 100 cm

soc.coop.