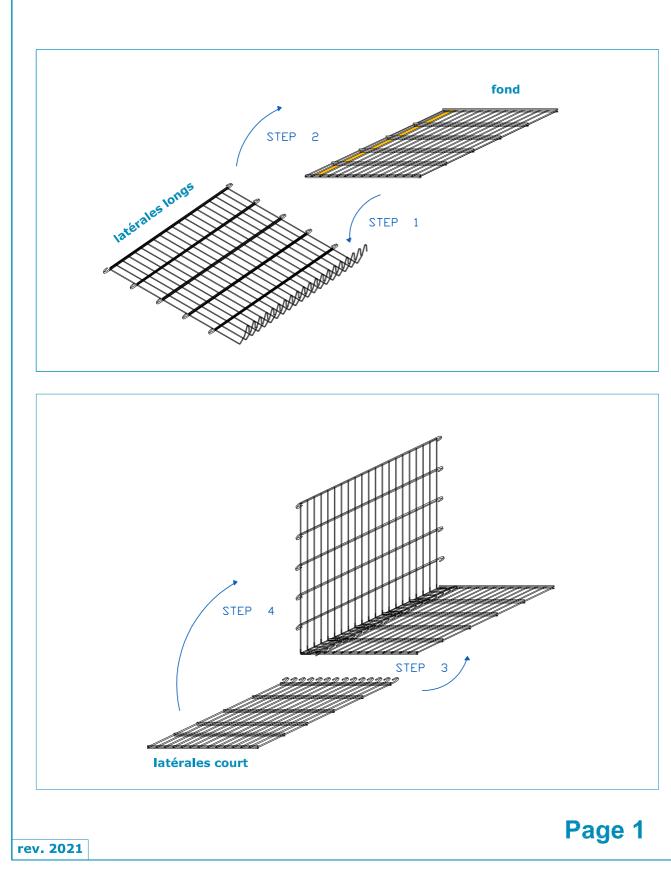

soc.coop.

### GABION 100 x 50 x 50 cm.

fil zinc aluminium Ø 6 mm - maille 200 x 50 mm







rev. 2021



#### GABION 100 x 50 x 100 cm.

fil zinc aluminium Ø 6 mm - maille 200 x 50 mm



### GABION 100 x 50 x 100 cm.





soc.coop. Ù











### GABION 100 x 50 x 100 cm.







soc.coop.

### GABION 100 x 100 x 100 cm.

fil zinc aluminium Ø 6 mm - maille 200 x 50 mm







# GABION 100 x 100 x 100 cm.

cod. GAB06100100100







soc.coop.

### GABION 100 x 75 x 50 cm

fil zinc aluminium Ø 6 mm - maille 200 x 50 mm









soc.coop.

### GABION 100 x 75 x 100 cm

fil zinc aluminium Ø 6 mm - maille 200 x 50 mm







# GABION 100 x 75 x 100 cm













soc.coop.

#### GABION 100 x 100 x 50 cm.

fil zinc aluminium Ø 6 mm - maille 200 x 50 mm





# GABION 100 x 100 x 50 cm.



rev. 2021