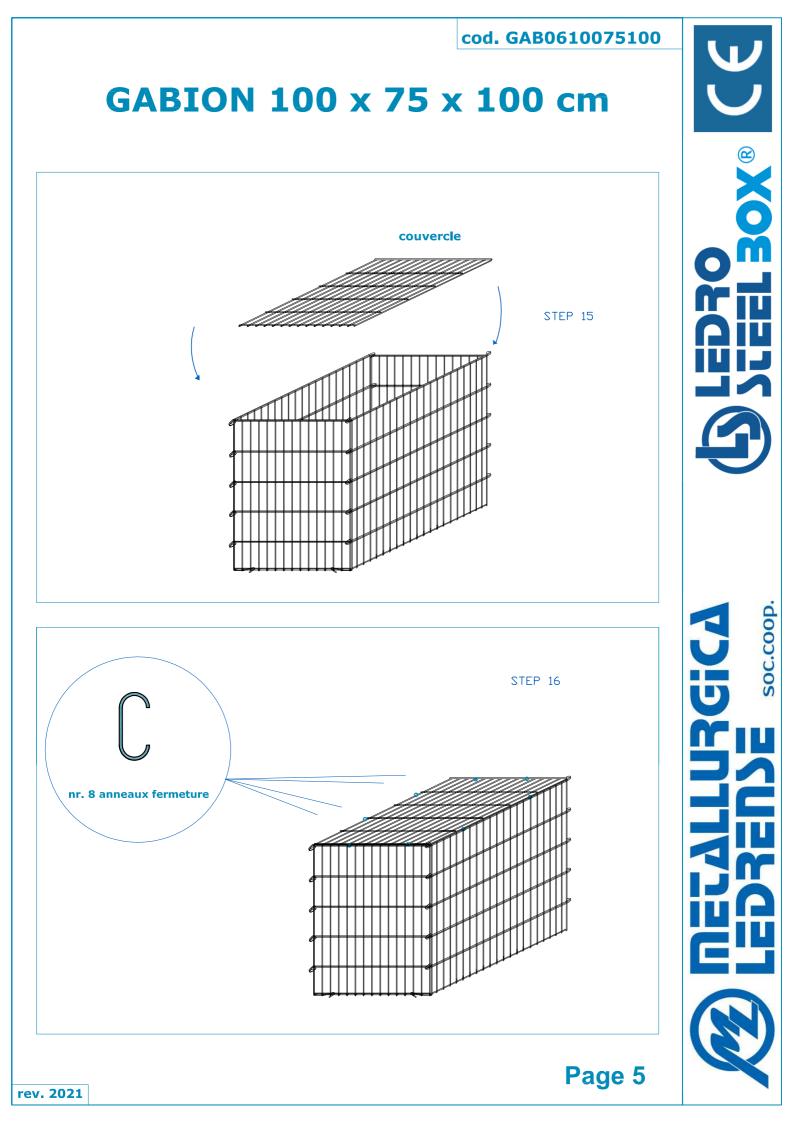

### GABION 100 x 75 x 100 cm

fil zinc aluminium Ø 6 mm - maille 200 x 50 mm

# GABION 100 x 75 x 100 cm

soc.coop.