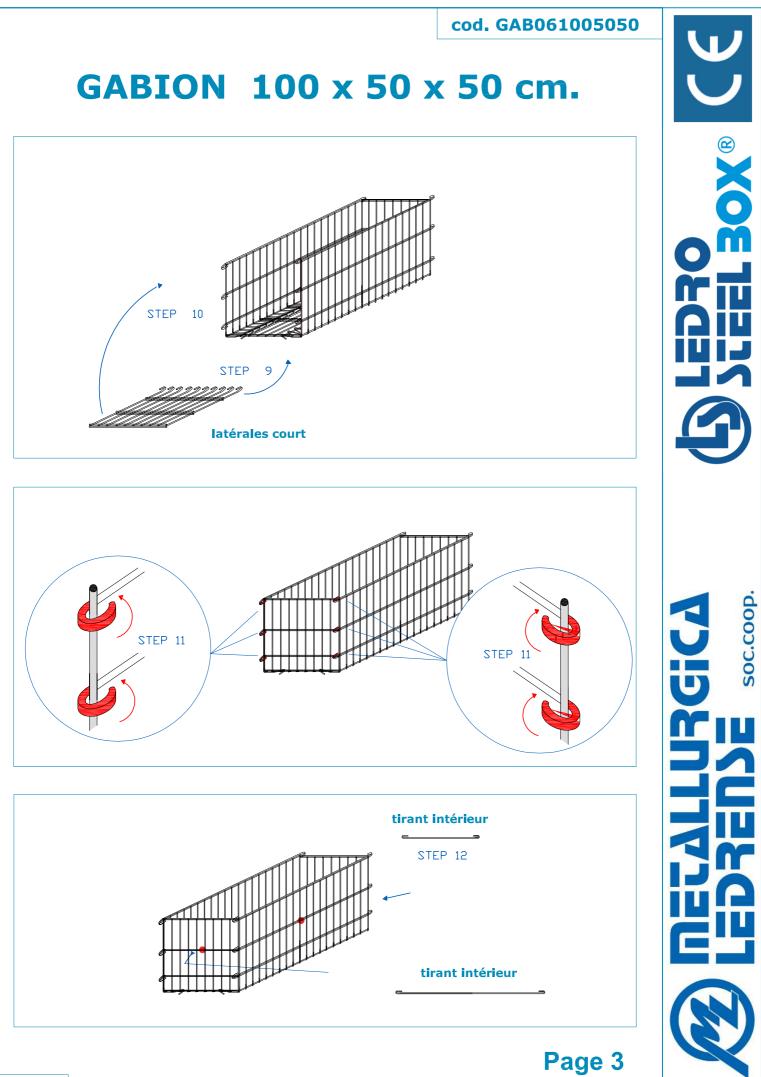

### GABION 100 x 50 x 50 cm.

fil zinc aluminium Ø 6 mm - maille 200 x 50 mm

rev. 2021