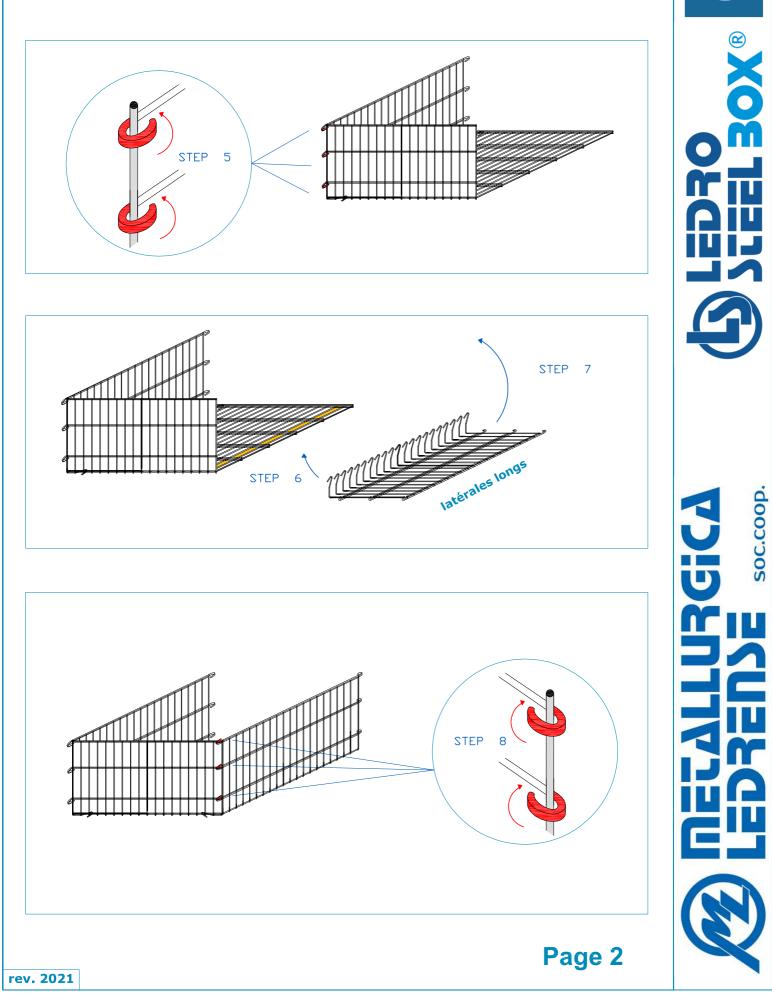

#### GABION 100 x 100 x 50 cm.

fil zinc aluminium Ø 6 mm - maille 200 x 50 mm

# GABION 100 x 100 x 50 cm.

rev. 2021