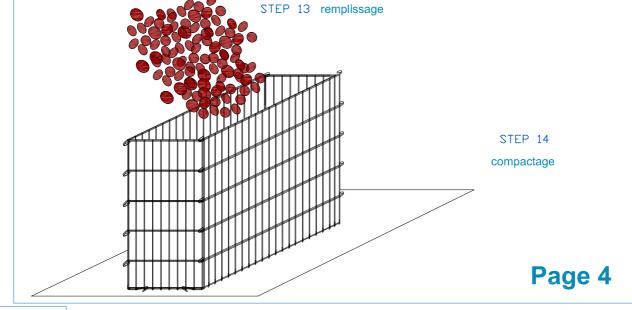

### GABION 100 x 50 x 50 cm.

fil zinc aluminium Ø 6 mm - maille 200 x 50 mm

rev. 2021

# GABION 100 x 100 x 50 cm.

rev. 2021