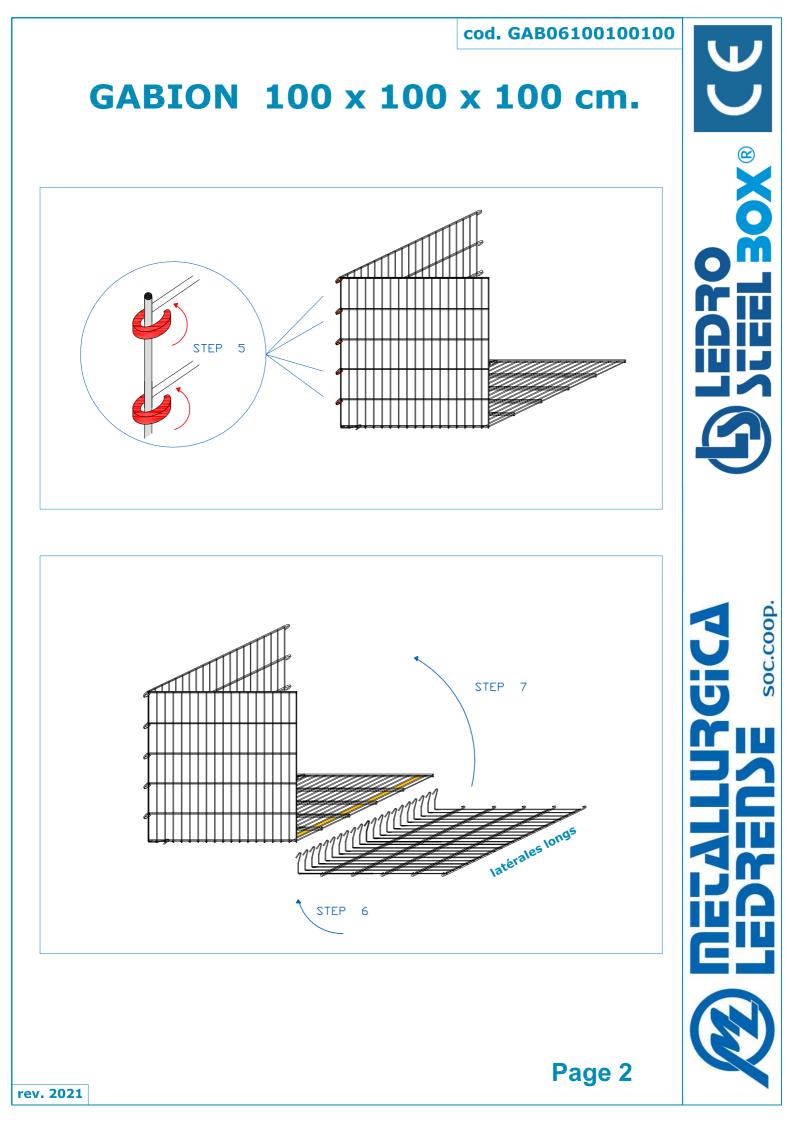

soc.coop.

### GABION 100 x 50 x 50 cm.

fil zinc aluminium Ø 6 mm - maille 200 x 50 mm







rev. 2021



#### GABION 100 x 50 x 100 cm.

fil zinc aluminium Ø 6 mm - maille 200 x 50 mm



### GABION 100 x 50 x 100 cm.





soc.coop. Ù











### GABION 100 x 50 x 100 cm.







soc.coop.

### GABION 100 x 100 x 100 cm.

fil zinc aluminium Ø 6 mm - maille 200 x 50 mm







# GABION 100 x 100 x 100 cm.

cod. GAB06100100100







soc.coop.

### GABION 100 x 75 x 50 cm

fil zinc aluminium Ø 6 mm - maille 200 x 50 mm









soc.coop.

### GABION 100 x 75 x 100 cm

fil zinc aluminium Ø 6 mm - maille 200 x 50 mm







# GABION 100 x 75 x 100 cm













soc.coop.

#### GABION 100 x 100 x 50 cm.

fil zinc aluminium Ø 6 mm - maille 200 x 50 mm





# GABION 100 x 100 x 50 cm.



rev. 2021