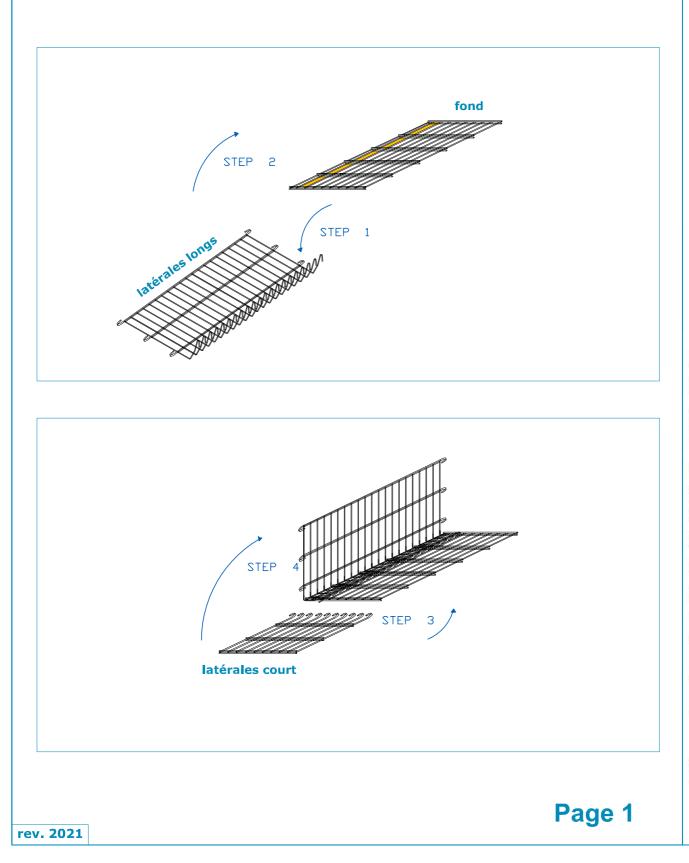

### GABION 100 x 50 x 50 cm.

fil zinc aluminium Ø 6 mm - maille 200 x 50 mm

rev. 2021