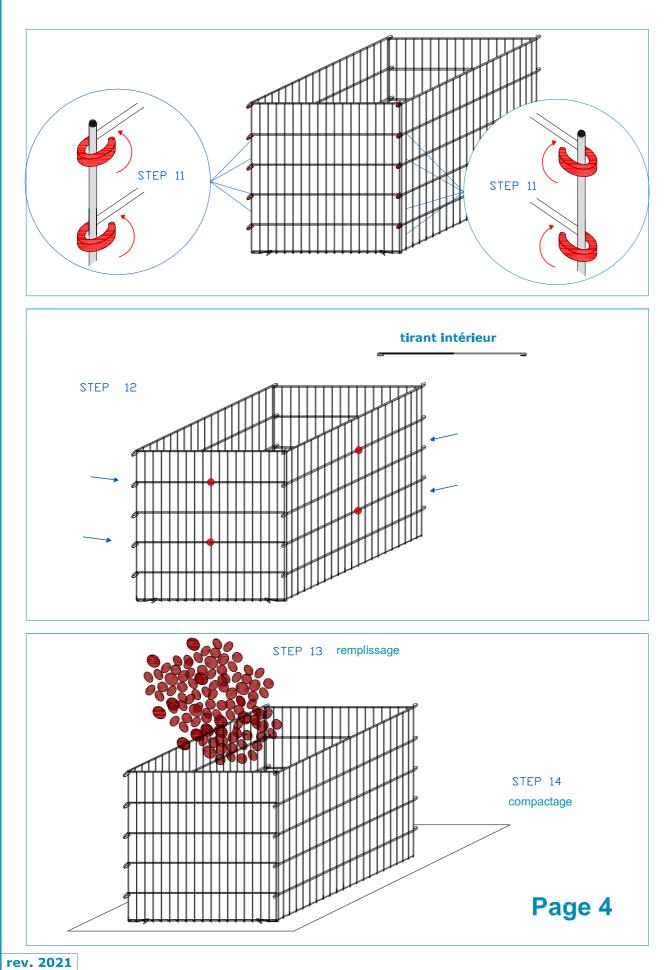

soc.coop.

### GABION 100 x 50 x 50 cm.

fil zinc aluminium Ø 6 mm - maille 200 x 50 mm







rev. 2021



#### GABION 100 x 50 x 100 cm.

fil zinc aluminium Ø 6 mm - maille 200 x 50 mm



### GABION 100 x 50 x 100 cm.





soc.coop. Ù











### GABION 100 x 50 x 100 cm.







soc.coop.

### GABION 100 x 100 x 100 cm.

fil zinc aluminium Ø 6 mm - maille 200 x 50 mm







# GABION 100 x 100 x 100 cm.

cod. GAB06100100100







soc.coop.

### GABION 100 x 75 x 50 cm

fil zinc aluminium Ø 6 mm - maille 200 x 50 mm









soc.coop.

### GABION 100 x 75 x 100 cm

fil zinc aluminium Ø 6 mm - maille 200 x 50 mm







# GABION 100 x 75 x 100 cm













soc.coop.

#### GABION 100 x 100 x 50 cm.

fil zinc aluminium Ø 6 mm - maille 200 x 50 mm





# GABION 100 x 100 x 50 cm.



rev. 2021