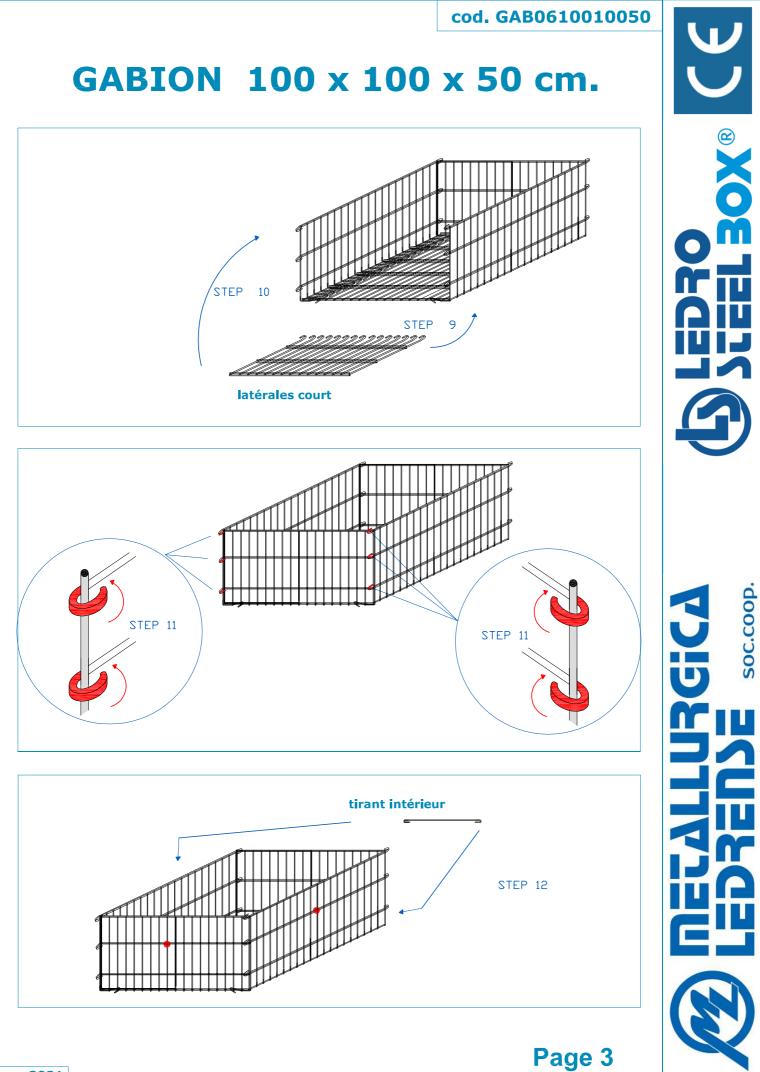

#### GABION 100 x 100 x 50 cm.

fil zinc aluminium Ø 6 mm - maille 200 x 50 mm

# GABION 100 x 100 x 50 cm.

rev. 2021