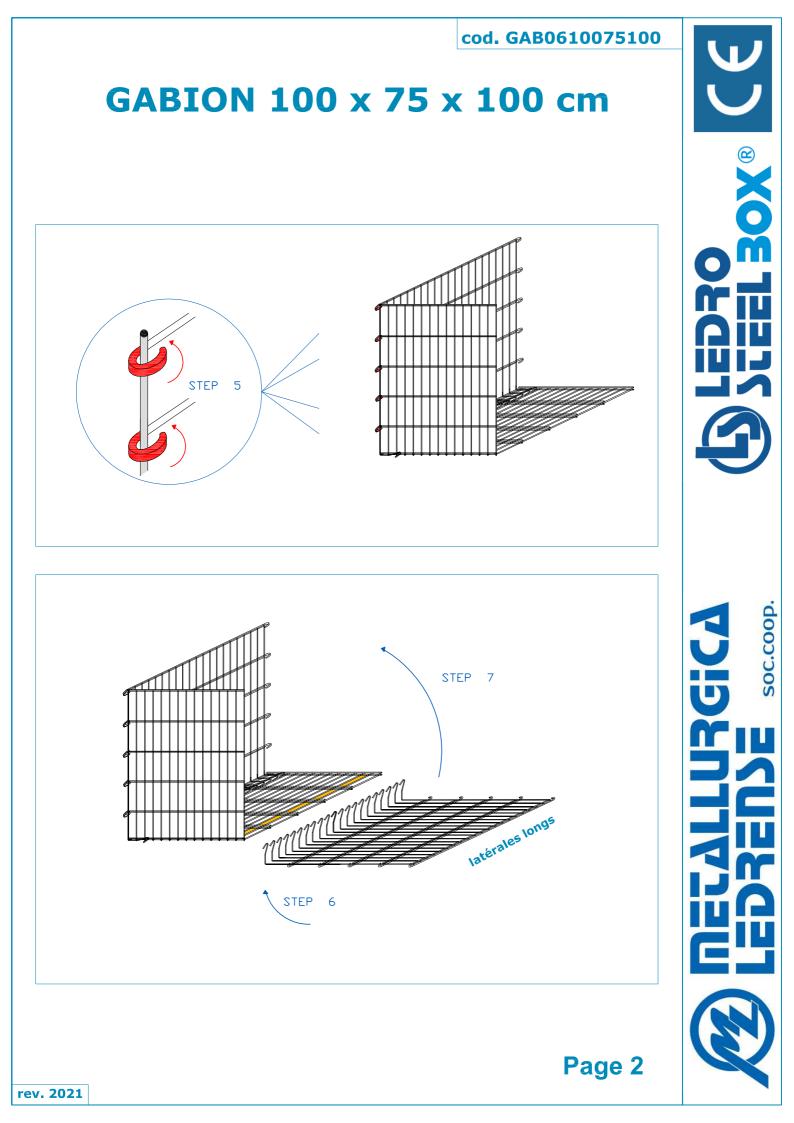

### GABION 100 x 75 x 100 cm

fil zinc aluminium Ø 6 mm - maille 200 x 50 mm

# GABION 100 x 75 x 100 cm

soc.coop.