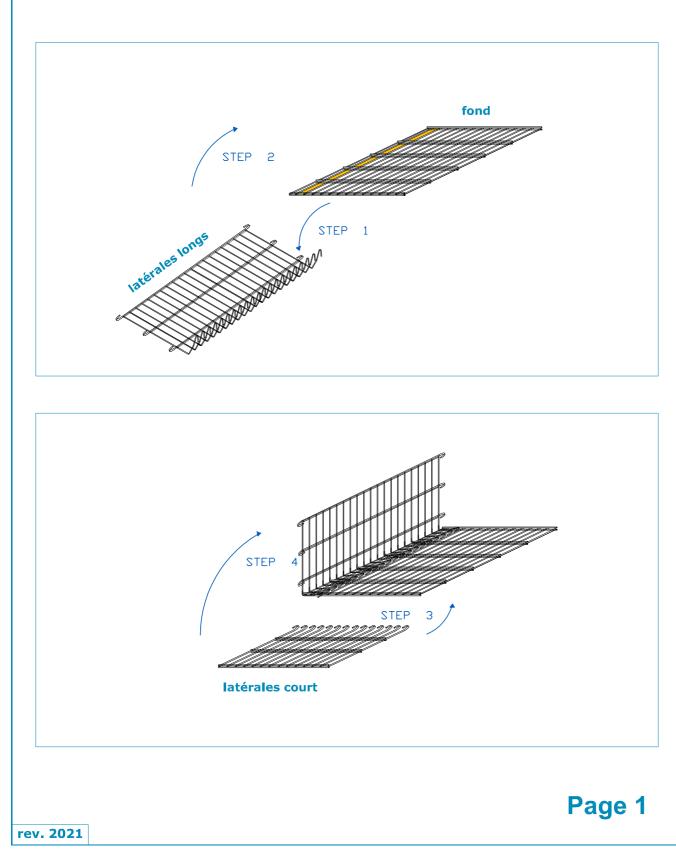

### GABION 100 x 75 x 50 cm

fil zinc aluminium Ø 6 mm - maille 200 x 50 mm

soc.coop.