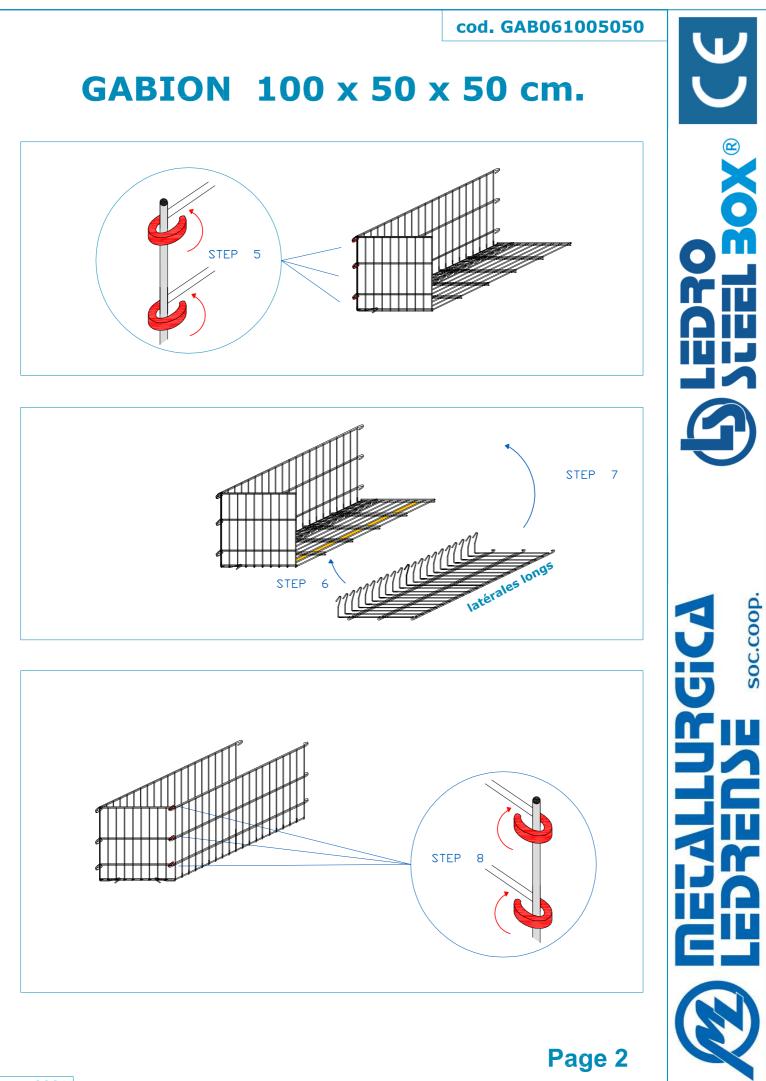

### GABION 100 x 50 x 50 cm.

fil zinc aluminium Ø 6 mm - maille 200 x 50 mm

rev. 2021