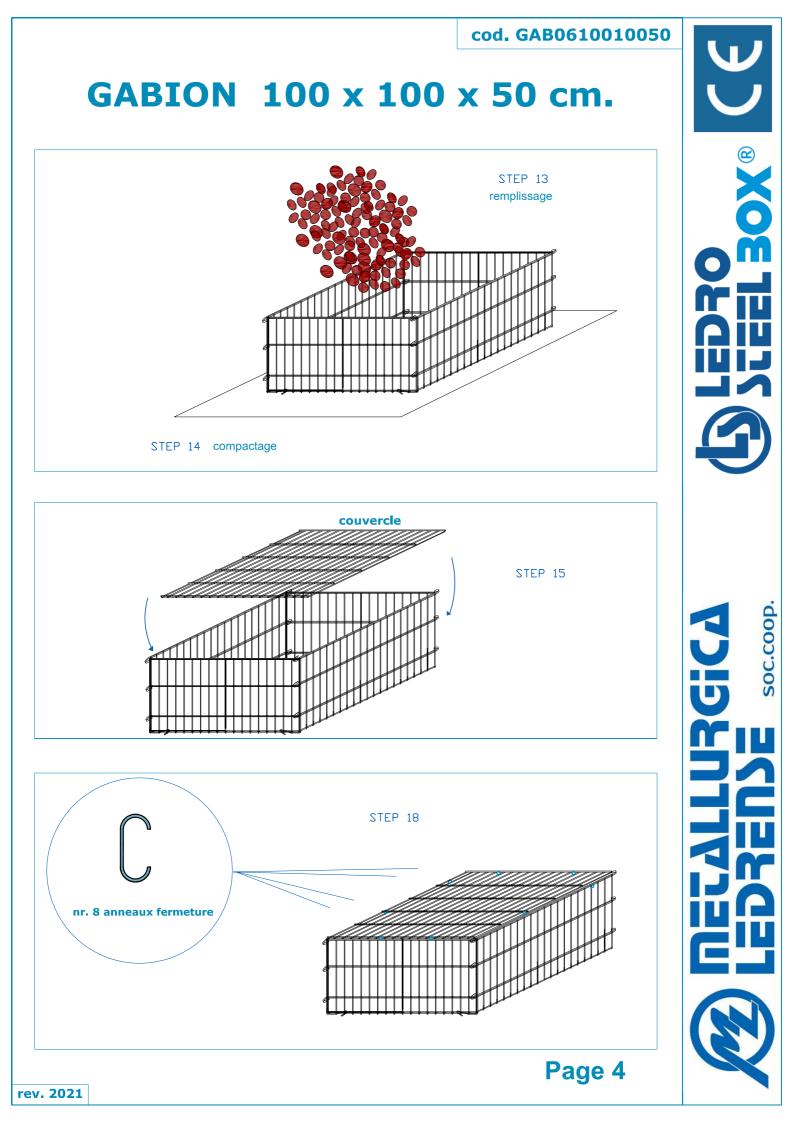

#### GABION 100 x 100 x 50 cm.

fil zinc aluminium Ø 6 mm - maille 200 x 50 mm

# GABION 100 x 100 x 50 cm.

rev. 2021