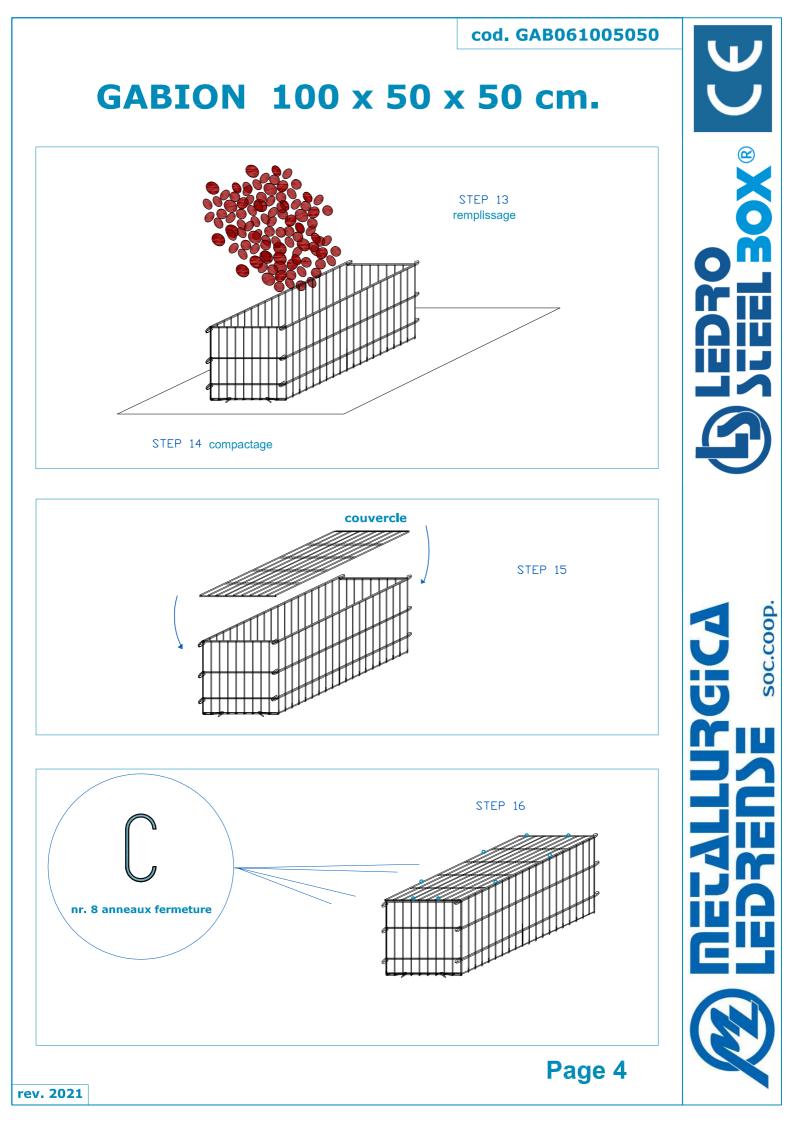

### GABION 100 x 50 x 50 cm.

fil zinc aluminium Ø 6 mm - maille 200 x 50 mm

rev. 2021