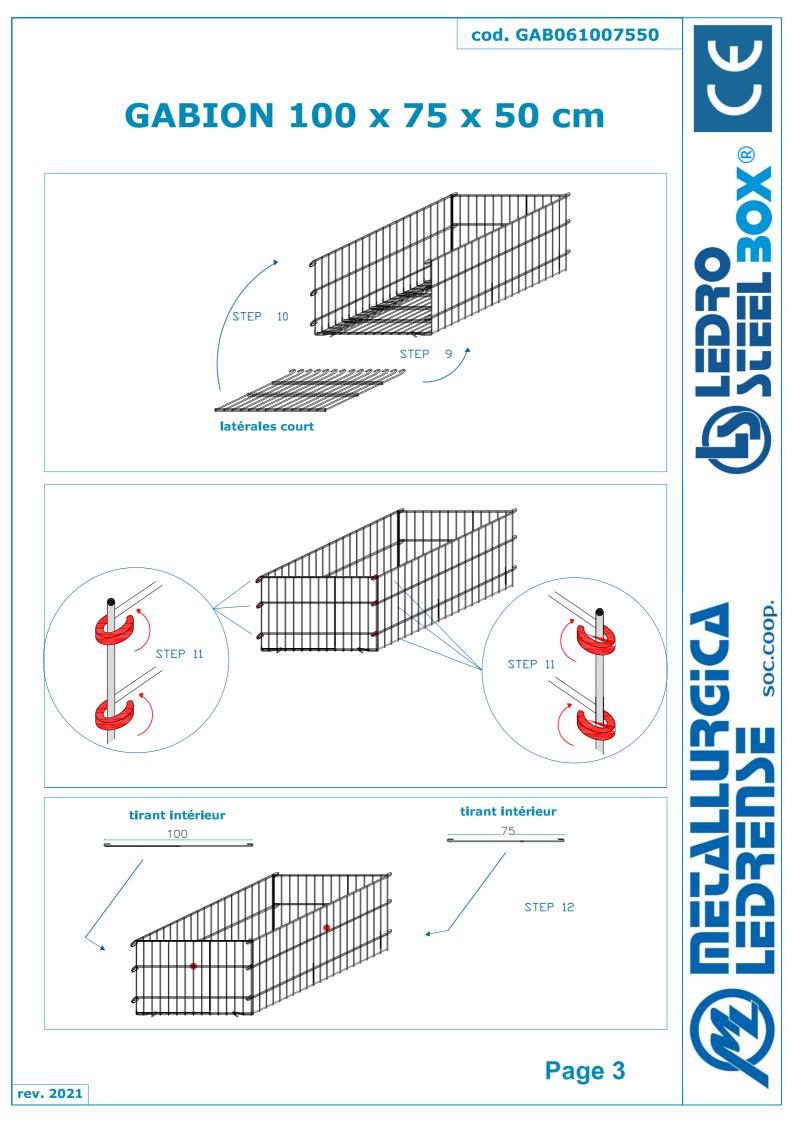

### GABION 100 x 75 x 50 cm

fil zinc aluminium Ø 6 mm - maille 200 x 50 mm

soc.coop.