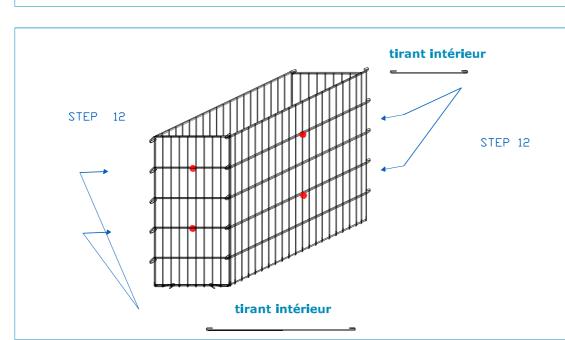

### GABION 100 x 50 x 50 cm.

fil zinc aluminium Ø 6 mm - maille 200 x 50 mm

rev. 2021

# GABION 100 x 100 x 50 cm.

rev. 2021