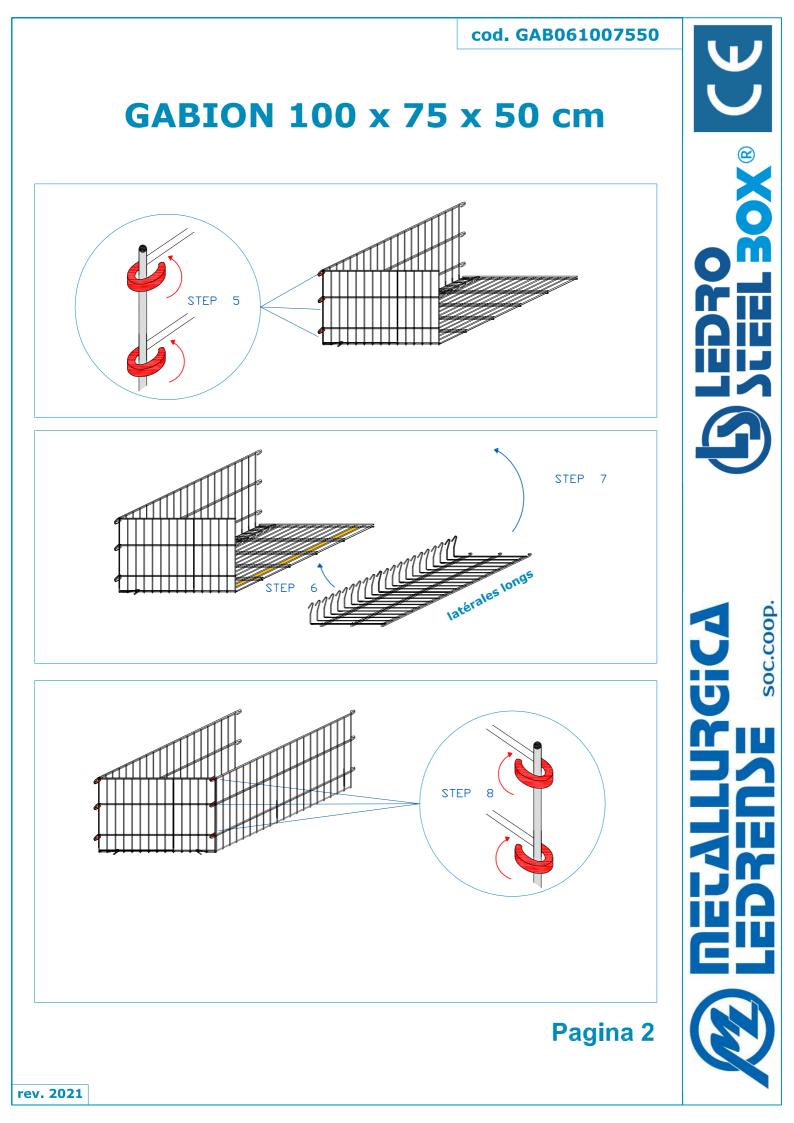

### GABION 100 x 75 x 50 cm

fil zinc aluminium Ø 6 mm - maille 200 x 50 mm

soc.coop.