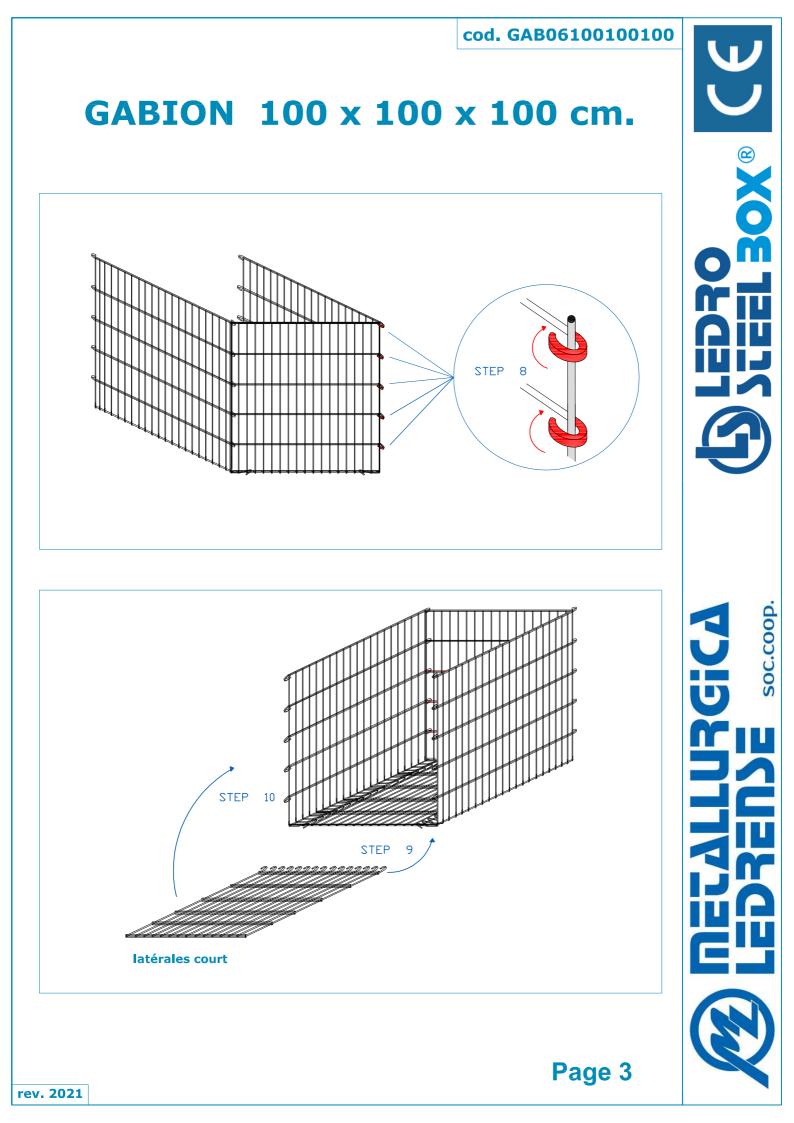

soc.coop.

### GABION 100 x 50 x 50 cm.

fil zinc aluminium Ø 6 mm - maille 200 x 50 mm







rev. 2021



#### GABION 100 x 50 x 100 cm.

fil zinc aluminium Ø 6 mm - maille 200 x 50 mm



### GABION 100 x 50 x 100 cm.





soc.coop. Ù











### GABION 100 x 50 x 100 cm.







soc.coop.

### GABION 100 x 100 x 100 cm.

fil zinc aluminium Ø 6 mm - maille 200 x 50 mm







# GABION 100 x 100 x 100 cm.

cod. GAB06100100100







soc.coop.

### GABION 100 x 75 x 50 cm

fil zinc aluminium Ø 6 mm - maille 200 x 50 mm









soc.coop.

### GABION 100 x 75 x 100 cm

fil zinc aluminium Ø 6 mm - maille 200 x 50 mm







# GABION 100 x 75 x 100 cm













soc.coop.

#### GABION 100 x 100 x 50 cm.

fil zinc aluminium Ø 6 mm - maille 200 x 50 mm





# GABION 100 x 100 x 50 cm.



rev. 2021