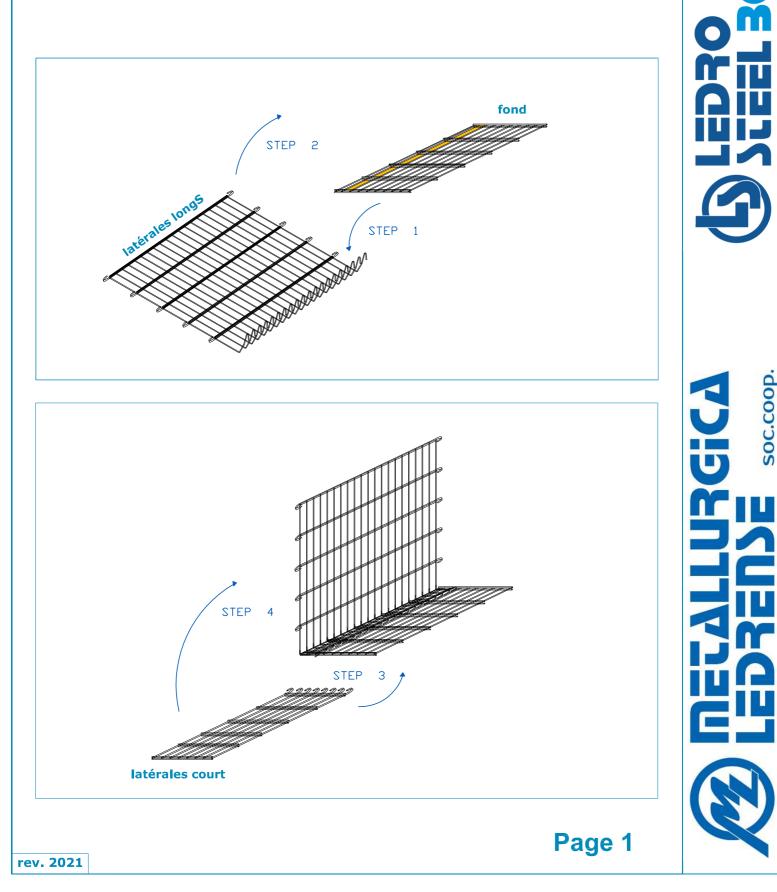

soc.coop.

### GABION 100 x 50 x 50 cm.

fil zinc aluminium Ø 6 mm - maille 200 x 50 mm







rev. 2021



#### GABION 100 x 50 x 100 cm.

fil zinc aluminium Ø 6 mm - maille 200 x 50 mm



### GABION 100 x 50 x 100 cm.





soc.coop. Ù











### GABION 100 x 50 x 100 cm.







soc.coop.

### GABION 100 x 100 x 100 cm.

fil zinc aluminium Ø 6 mm - maille 200 x 50 mm







# GABION 100 x 100 x 100 cm.

cod. GAB06100100100







soc.coop.

### GABION 100 x 75 x 50 cm

fil zinc aluminium Ø 6 mm - maille 200 x 50 mm









soc.coop.

### GABION 100 x 75 x 100 cm

fil zinc aluminium Ø 6 mm - maille 200 x 50 mm







# GABION 100 x 75 x 100 cm













soc.coop.

#### GABION 100 x 100 x 50 cm.

fil zinc aluminium Ø 6 mm - maille 200 x 50 mm





# GABION 100 x 100 x 50 cm.



rev. 2021