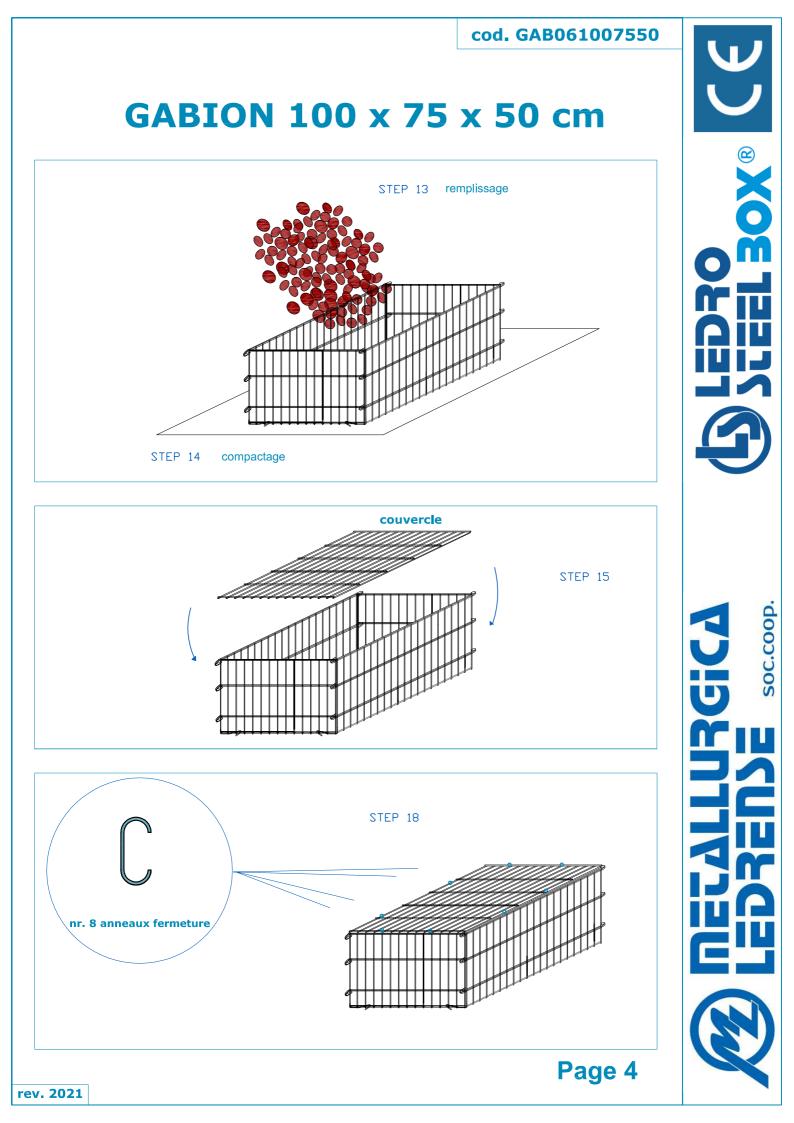

### GABION 100 x 75 x 50 cm

fil zinc aluminium Ø 6 mm - maille 200 x 50 mm

soc.coop.