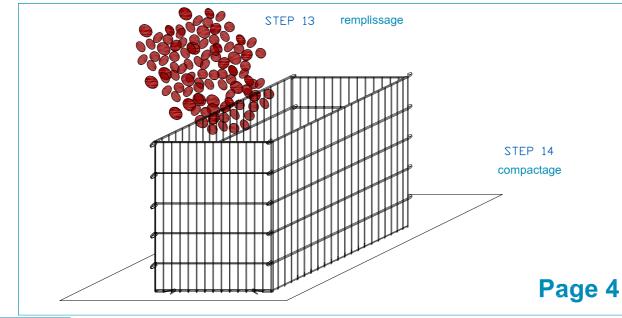

### GABION 100 x 75 x 100 cm

fil zinc aluminium Ø 6 mm - maille 200 x 50 mm

# GABION 100 x 75 x 100 cm

soc.coop.