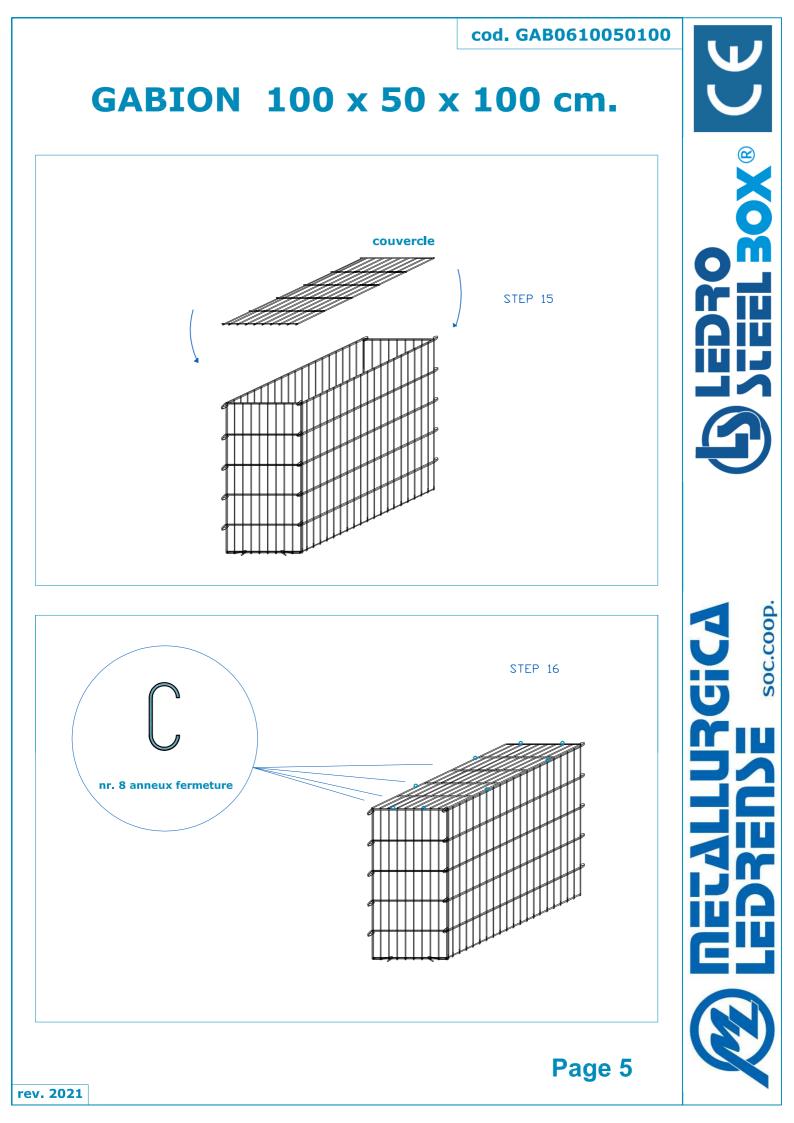

#### GABION 100 x 50 x 100 cm.

fil zinc aluminium Ø 6 mm - maille 200 x 50 mm

### GABION 100 x 50 x 100 cm.

soc.coop. Ù

### GABION 100 x 50 x 100 cm.

soc.coop.