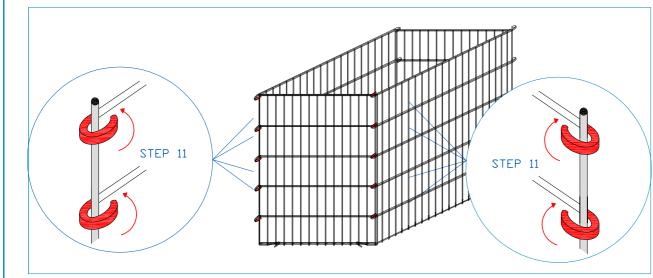

### GABION 100 x 75 x 100 cm

fil zinc aluminium Ø 6 mm - maille 200 x 50 mm

# GABION 100 x 75 x 100 cm

soc.coop.