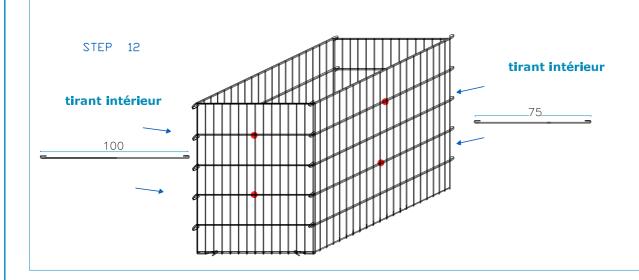

### GABION 100 x 75 x 100 cm

fil zinc aluminium Ø 6 mm - maille 200 x 50 mm

# GABION 100 x 75 x 100 cm

soc.coop.