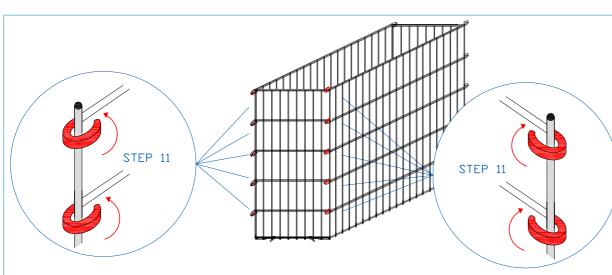

### GABION 100 x 50 x 50 cm.

fil zinc aluminium Ø 6 mm - maille 200 x 50 mm

rev. 2021

# GABION 100 x 100 x 50 cm.

rev. 2021