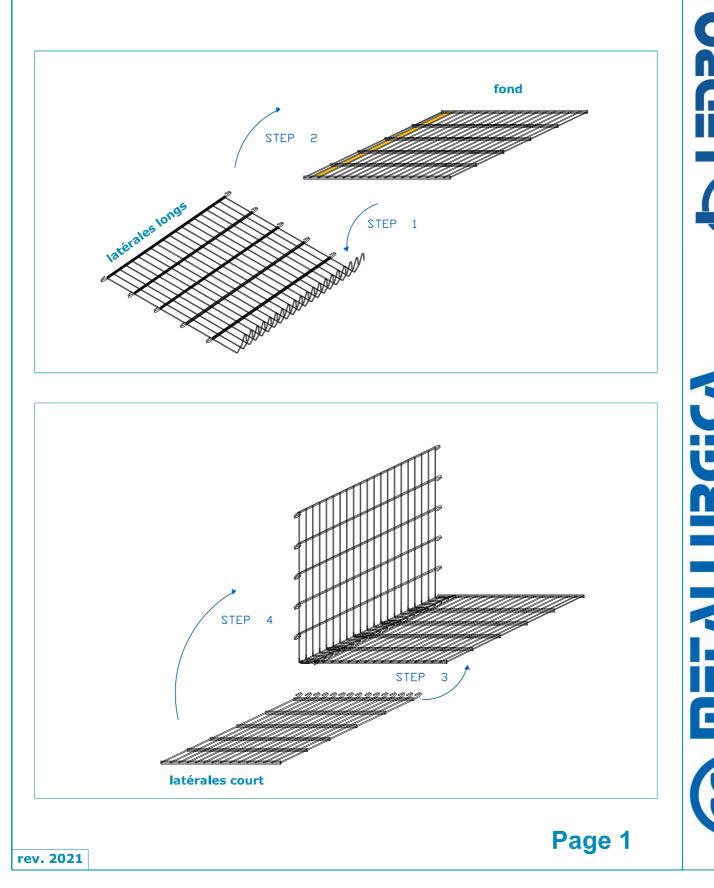

### GABION 100 x 50 x 50 cm.

fil zinc aluminium Ø 6 mm - maille 200 x 50 mm

rev. 2021

# GABION 100 x 100 x 50 cm.

rev. 2021