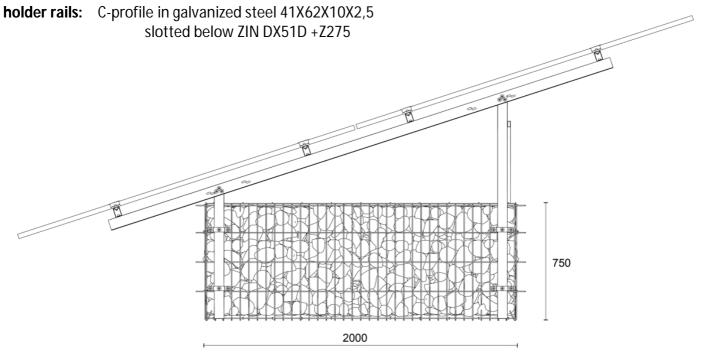

# **Support for solar panels:**

## **TECHNICAL FEATURES:**

For the hypotenuse: Hot-dip galvanized steel omega profile 70x56x15x2 ZIN DX51D +Z275

**For the C:** C profile 15x50x63 Zin S350GD+Z275

For the module