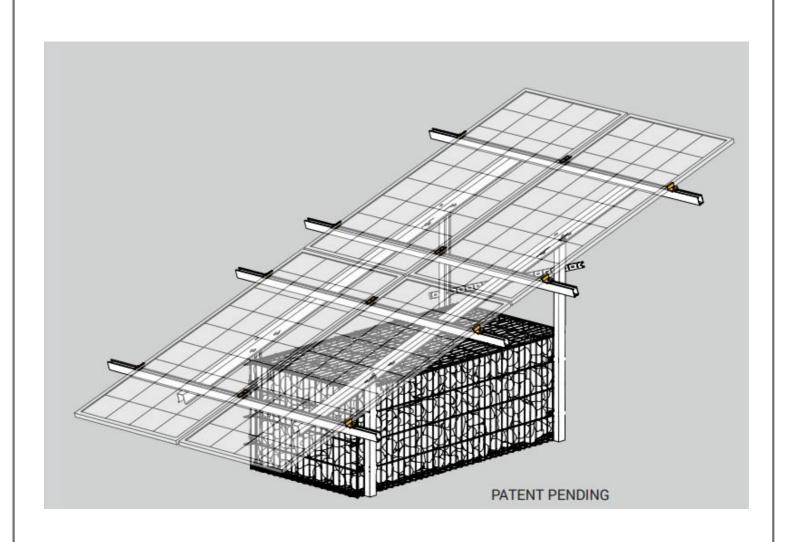

# **GROUND INSTALLATION SYSTEM WITH GABIONS**

## **System description:**

GABBION: LEDROSTEEL - BOX model, sizes: 200 x 100 x h.75 cm

# **Support for solar panels:**

## **TECHNICAL FEATURES:**

For the hypotenuse: Hot-dip galvanized steel omega profile 70x56x15x2 ZIN DX51D +Z275

**For the C:** C profile 15x50x63 Zin S350GD+Z275

For the module