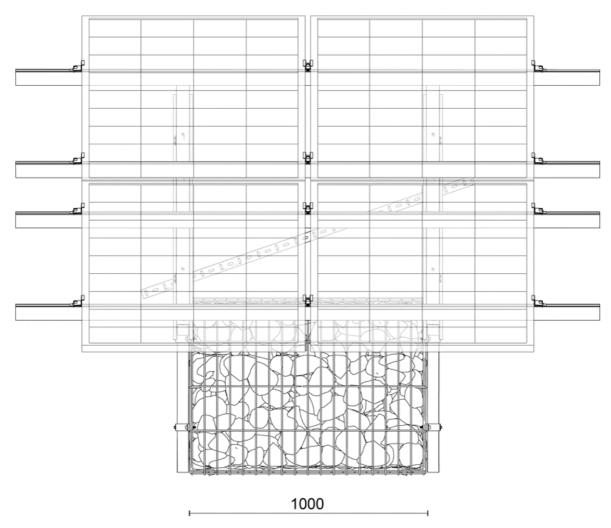

## Side pannel configuration

Two long side panel, facing each other, which present Z-shaped hooks (patented) at the end, to guarantee the anchoring to the bottom panel, and U-shaped hoks on the sides, to anchor them to the short side panel; Two short side panel, facing each other, which present U-shaped hooks (patented) at the end, for the anchoring to the bottom panel;

## Cover panel and bottom panel configuration

One double-wired bottom panel, to resist the deformation caused by weight and a single wired panel as cover

## Internal rods configuration

Internal rods with a diameter of 6 mm, with hooks and in such a number to evenly distribute the internal thrusts