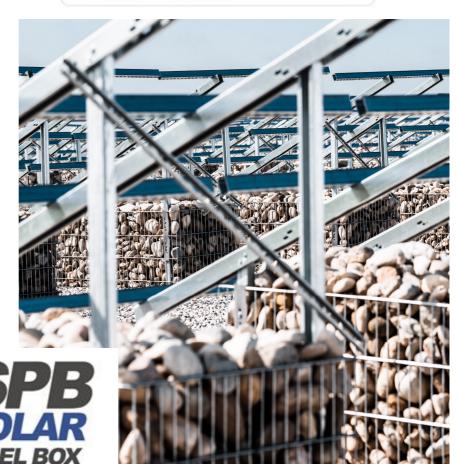

With our gabions we help the planet to gain regenerative energy SPB

## **System description:**

GABBION: LEDROSTEEL - BOX model, sizes: 200 x 100 x h.75 cm

# **Support for solar panels:**