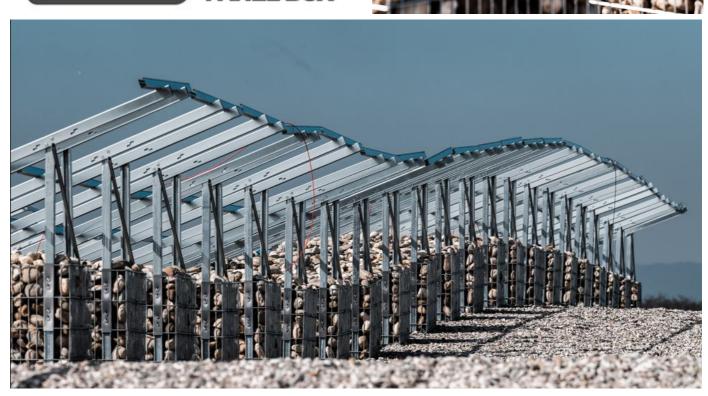

With our gabions we help the planet to gain regenerative energy SPB

## **System description:**

GABBION: LEDROSTEEL - BOX model, sizes: 200 x 100 x h.75 cm

# **Support for solar panels:**