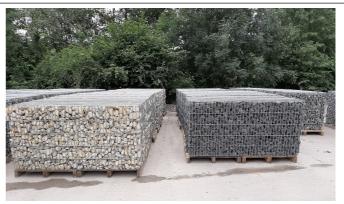

## **System description:**

GABBION: LEDROSTEEL - BOX model, sizes: 200 x 100 x h.75 cm