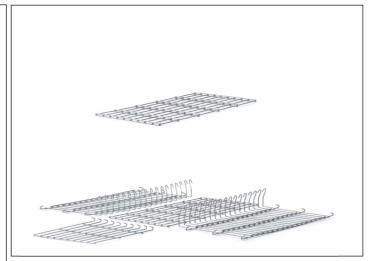

## **System description:**

GABBION: LEDROSTEEL - BOX model, sizes: 200 x 100 x h.75 cm

## Side pannel configuration

Two long side panel, facing each other, which present Z-shaped hooks (patented) at the end, to guarantee the anchoring to the bottom panel, and U-shaped hoks on the sides, to anchor them to the short side panel; Two short side panel, facing each other, which present U-shaped hooks (patented) at the end, for the anchoring to the bottom panel;

## Cover panel and bottom panel configuration

One double-wired bottom panel, to resist the deformation caused by weight and a single wired panel as cover

## Internal rods configuration

Internal rods with a diameter of 6 mm, with hooks and in such a number to evenly distribute the internal thrusts